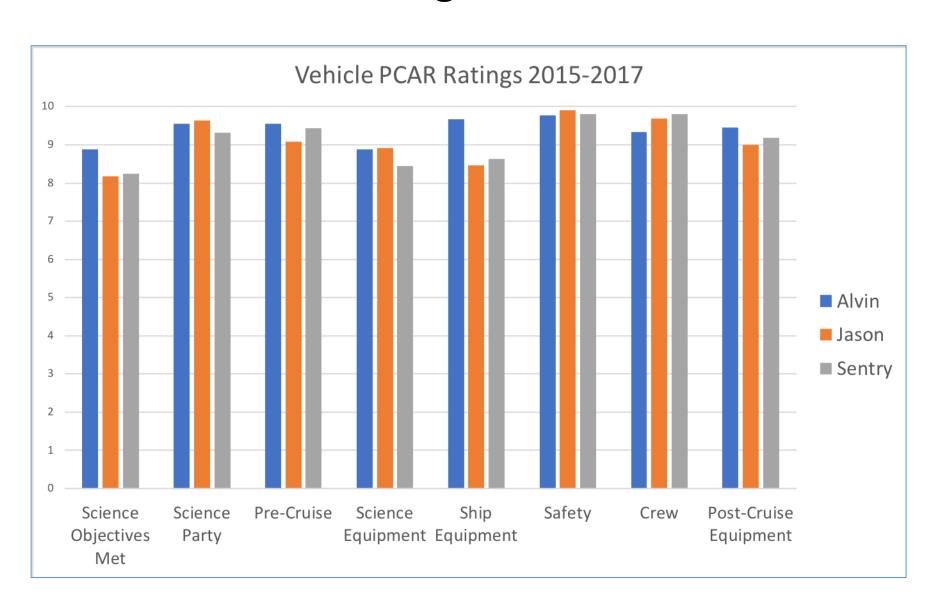

## Vehicle PCAR Ratings from 2015 to 2017

- PCAR Subcommittee has evaluated services that could be provided by a commercial vendor
- Can be integrated with the STRS to prefill relevant fields

|                                                                   | Cruise Information |
|-------------------------------------------------------------------|--------------------|
| Ship Cruise Number Area of Operations Chief Scientist Cruise Date |                    |