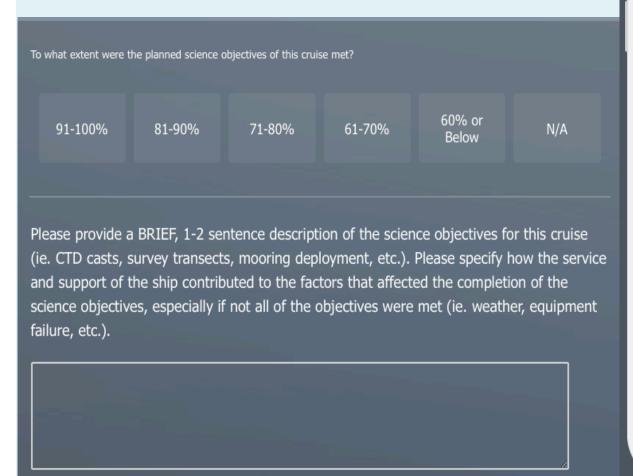

Can be filled out on your computer, tablet, or phone

## • Returns data in filterable, searchable texts, graphs, and tables

• Returns data in filterable, searchable texts, graphs, and tables