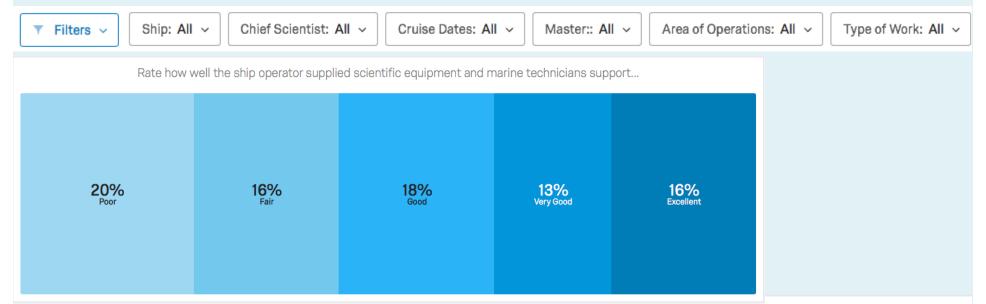

## • Returns data in filterable, searchable texts, graphs, and tables

• Returns data in filterable, searchable texts, graphs, and tables