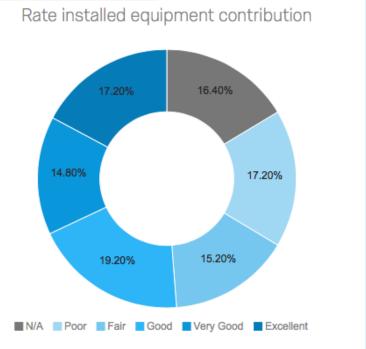

## • Returns data in filterable, searchable texts, graphs, and tables

• Returns data in filterable, searchable texts, graphs, and tables