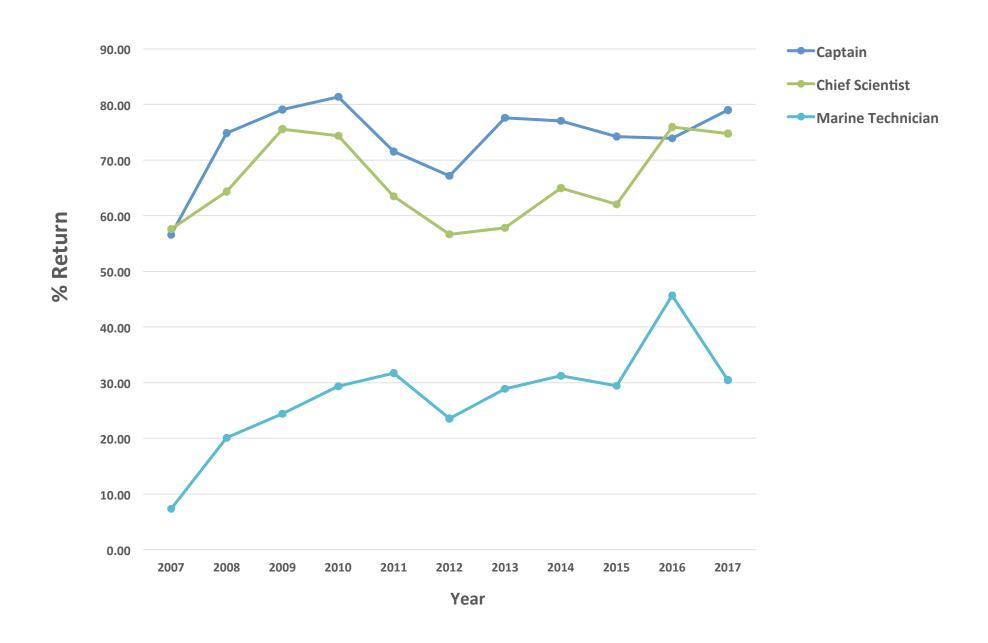

## Post Cruise Assessment Reports

- Fleet Statistics
- NDSF Statistics
- PCAR Subcommittee Recommendation –
   Contract with a professional survey
   company

## Fleetwide Percent Return for Post Cruise Assessments 2007-2017



## Vehicle PCAR Ratings from 2015 to 2017



- PCAR Subcommittee has evaluated services that could be provided by a commercial vendor
- Can be integrated with the STRS to prefill relevant fields

|                                                                   | Cruise Information |
|-------------------------------------------------------------------|--------------------|
| Ship Cruise Number Area of Operations Chief Scientist Cruise Date |                    |

Can be filled out on your computer, tablet, or phone





## • Returns data in filterable, searchable texts, graphs, and tables







• Returns data in filterable, searchable texts, graphs, and tables