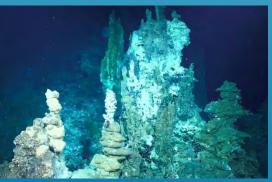

### 2018 Scheduled ROV Science Missions

- Insitu sensor measurement robotic surveys
- Hunting Bubbles: Understanding Rising Plumes of Seafloor Methane
- Finding the Missing Link Characterizing venting and seepage along the CA coast
- > Hydrothermal Vents
- Exploration With Under-actuated Autonomous Vehicles in Hazardous Environments