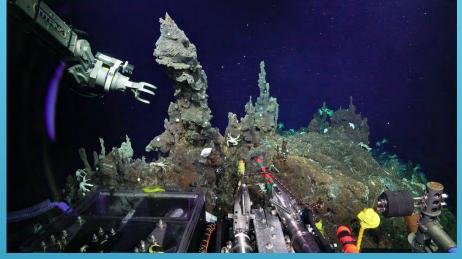

# Large array of calibrated sensors and tooling:

- Water samplers
- Suction Sampler
- > Temp Probe
- Bio-Boxes
- Gas tights
- Mapper
- Microbiology cans
- Scoops
- Robo-critters
- Rock Boxes
- Mini-Temp Recorders
- > Push cores
- Majors
- O2 Sensors
- > CTD
- > PH
- SV Probe
- > Mini IPS
- Photomosiacing

### 2018 ROV Science Missions

### 2018 Scheduled ROV Science Missions

- Insitu sensor measurement robotic surveys
- Hunting Bubbles: Understanding Rising Plumes of Seafloor Methane
- Finding the Missing Link Characterizing venting and seepage along the CA coast
- > Hydrothermal Vents
- Exploration With Under-actuated Autonomous Vehicles in Hazardous Environments