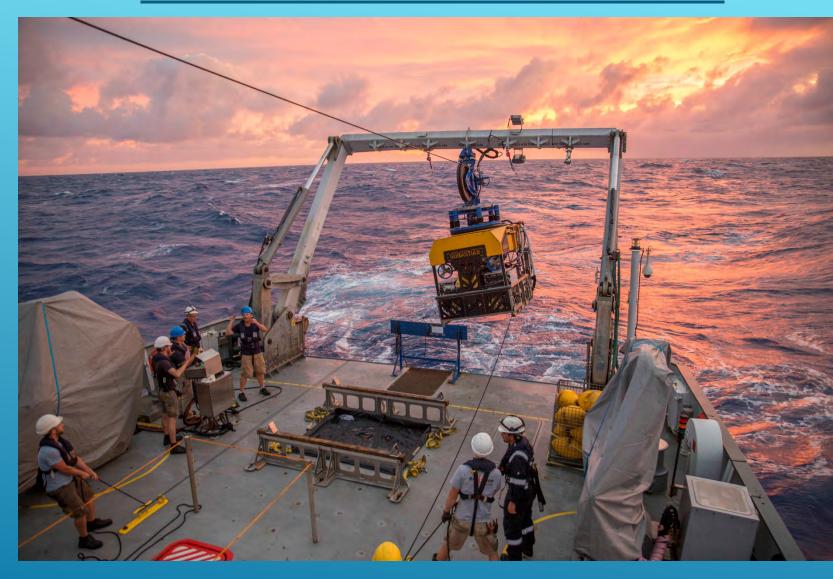

#### > ROV Subastian

- > 4500m depth rating
- > Development started in 2015
- > Integrated onto R/V Falkor in summer of 2016
- > Successfully completed 118 Dives to date

#### Sea Trials

- > Full system test dives & trials
- > Tested a new 4K Camera
- > Sensor calibration
- GSS software updates, waypoint execution & line follow function
- > 3D Printing of parts
- Remote Operation (VPN)

# 2018 Post R & M Sea Trials