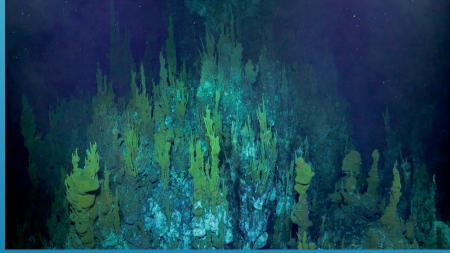

### 2018 ROV Science Missions

#### A visit to the White Shark Cafe

- > A remote area of the Pacific
- Located midway between Hawaii& San Diego
- Studying Great White Sharks
- ➤ B Block & B Robison

### 2018 Scheduled ROV Science Missions

- Insitu sensor measurement robotic surveys
- Hunting Bubbles: Understanding Rising Plumes of Seafloor Methane
- Finding the Missing Link Characterizing venting and seepage along the CA coast
- > Hydrothermal Vents
- Exploration With Under-actuated Autonomous Vehicles in Hazardous Environments