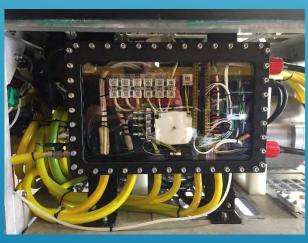

# 2018 R & M rebuild and upgrades

#### Rebuild and Inspections

- Complete strip down, inspection & repair
- Structural inspection of frame & load path, thrusters, manipulators, all major components
- Science, equipment, tooling & sensors

#### > Upgrades

- > HD Cameras from Fibre to FlexLink system
- New Digital Stills Camera & 2<sup>nd</sup> P & T
- Photomosaicing system
- Lighting systems
- Slide out/Swing arms
- Science tooling upgrades
- GSS software updates, waypoint execution & line follow function