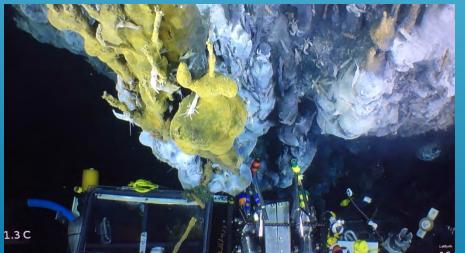

# Large array of calibrated sensors and tooling:

- Water samplers
- Suction Sampler
- > Temp Probe
- Bio-Boxes
- Gas tights
- Mapper
- Microbiology cans
- Scoops
- Robo-critters
- Rock Boxes
- Mini-Temp Recorders
- > Push cores
- Majors
- O2 Sensors
- > CTD
- > PH
- SV Probe
- > Mini IPS
- Photomosiacing

### 2018 ROV Science Missions

### 2018 Scheduled ROV Science Missions

- Insitu sensor measurement robotic surveys
- Hunting Bubbles: Understanding Rising Plumes of Seafloor Methane
- Finding the Missing Link Characterizing venting and seepage along the CA coast
- > Hydrothermal Vents
- Exploration With Under-actuated Autonomous Vehicles in Hazardous Environments