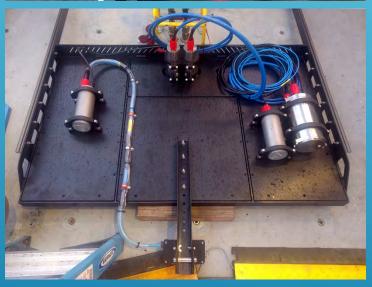

# Large array of calibrated sensors and tooling:

- Water samplers
- Suction Sampler
- > Temp Probe
- Bio-Boxes
- Gas tights
- Mapper
- Microbiology cans
- Scoops
- Robo-critters
- Rock Boxes
- Mini-Temp Recorders
- > Push cores
- Majors
- O2 Sensors
- > CTD
- > PH
- SV Probe
- > Mini IPS
- Photomosiacing

#### > Upgrades

- > HD Cameras from Fibre to FlexLink system
- New Digital Stills Camera & 2<sup>nd</sup> P & T
- Photomosaicing system
- Lighting systems
- Slide out/Swing arms
- Science tooling upgrades
- GSS software updates, waypoint execution & line follow function