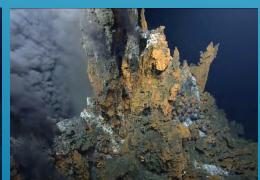

### 2018 Scheduled ROV Science Missions

- Insitu sensor measurement robotic surveys
- Hunting Bubbles: Understanding Rising Plumes of Seafloor Methane
- Finding the Missing Link Characterizing venting and seepage along the CA coast
- > Hydrothermal Vents
- Exploration With Under-actuated Autonomous Vehicles in Hazardous Environments