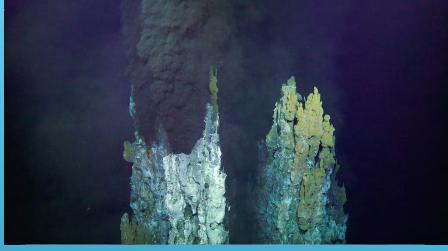

### 2018 Scheduled ROV Science Missions

- Insitu sensor measurement robotic surveys
- Hunting Bubbles: Understanding Rising Plumes of Seafloor Methane
- Finding the Missing Link Characterizing venting and seepage along the CA coast
- > Hydrothermal Vents
- Exploration With Under-actuated Autonomous Vehicles in Hazardous Environments