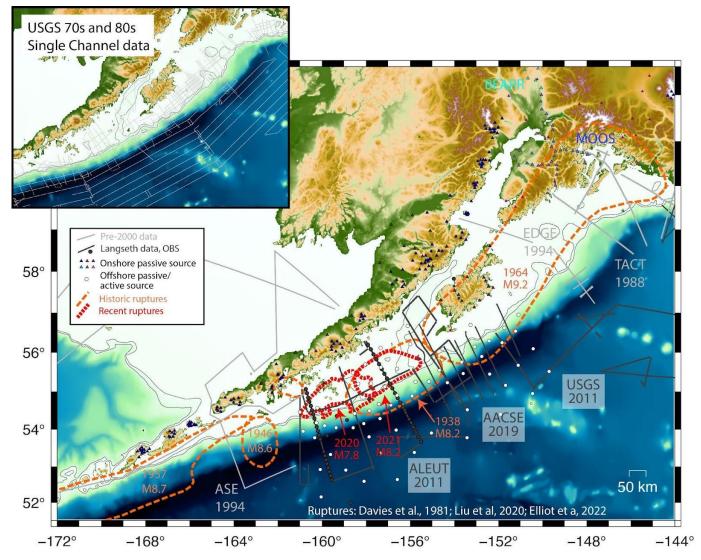

- A community seismic experiment to acquire deep-penetration/high-res MCS + wide-angle OBS data with R/V Langeth to achieve a consistent level of 2D seismic imaging along the Alaska subduction zone between ~167°W and 145°W
- Focus on 1964 and 1946 ruptures zones and infill off Alaska Peninsula
- Activities to maximize utility of data to broad scientific community