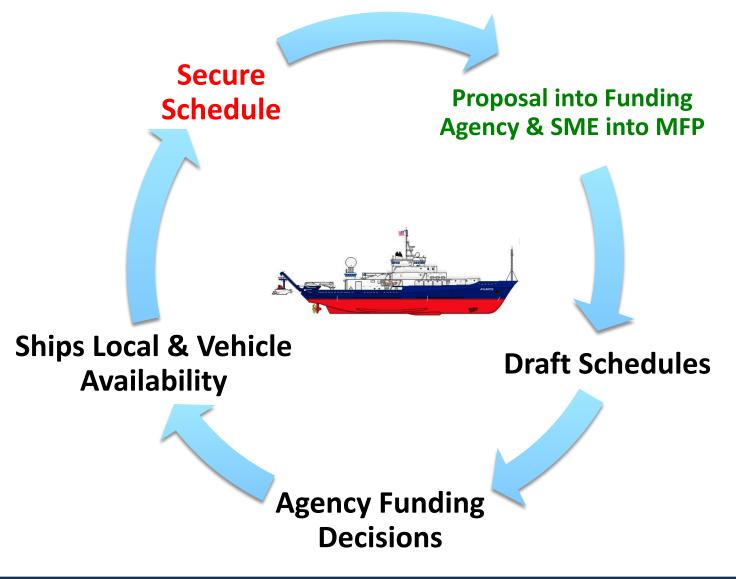

<u>Jason 2026</u>         |
|---------------------------|-----|---------------------------|
| Funded                    | 136 | Funded 57                 |
| Pending                   | 91  | Pending 18                |
|                           |     |                           |
| Total Days                | 227 | Total Days 75             |
| Projects                  | 9   | Projects 5                |
| (All Jason only requests) |     | (All Jason only requests) |





| Sentry 2025 |     | <u>Sentry 2026</u> |     |
|-------------|-----|--------------------|-----|
| Funded      | 215 | Funded             | 15  |
| Pending     | 36  | Pending            | 100 |
| Total Days  | 251 | Total Days         | 115 |
| Projects    | 10  | Projects           | 4   |



# Scheduling Process









# Observations



#### Vehicles:

- Steady demand for vehicles
- Breaks in-between projects helps w/ crew/ staff retention

#### <u>Vessels:</u>

- Endeavor retiring end of 2024 (TBD)
- RCRV's Tani/ Narraganset Dawn ETA ~2025/26
- Revelle coming to USEC to help w/ demand 2024 & 2025 (?)







## I'm here to help-

Kerry Strøm Senior Manager, Marine Operations

### +1 508 289 3938 kstrom@whoi.edu