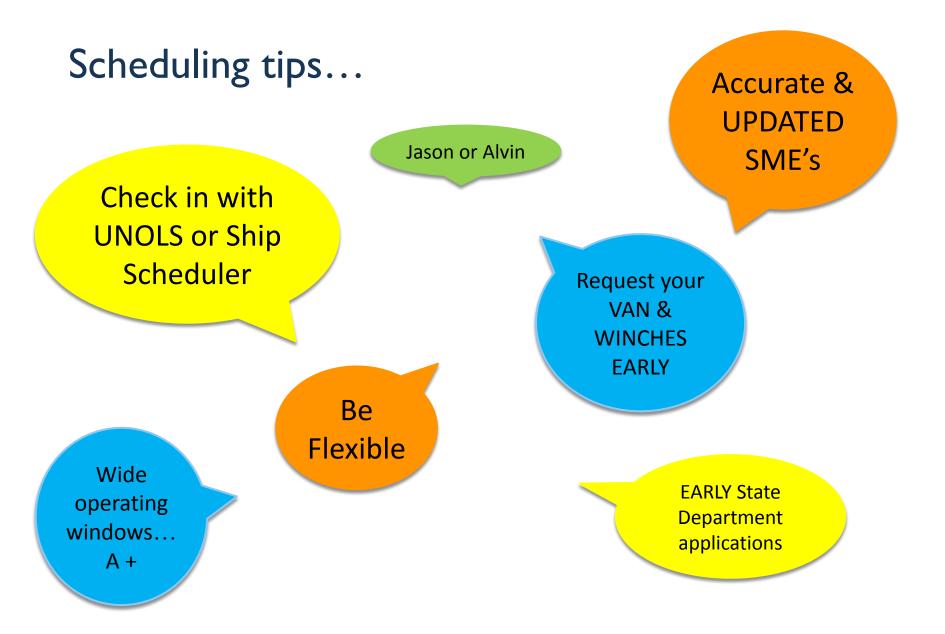

ason 2026</u>         |
|---------------------------|-----|---------------------------|
| Funded                    | 136 | Funded 57                 |
| Pending                   | 91  | Pending 18                |
|                           |     |                           |
| Total Days                | 227 | Total Days 75             |
| Projects                  | 9   | Projects 5                |
| (All Jason only requests) |     | (All Jason only requests) |





| Sentry 2025 |     | <u>Sentry 2026</u> |     |
|-------------|-----|--------------------|-----|
| Funded      | 215 | Funded             | 15  |
| Pending     | 36  | Pending            | 100 |
| Total Days  | 251 | Total Days         | 115 |
| Projects    | 10  | Projects           | 4   |



# Scheduling Process









# Observations



#### Vehicles:

- Steady demand for vehicles
- Breaks in-between projects helps w/ crew/ staff retention

#### <u>Vessels:</u>

- Endeavor retiring end of 2024 (TBD)
- RCRV's Tani/ Narraganset Dawn ETA ~2025/26
- Revelle coming to USEC to help w/ demand 2024 & 2025 (?)







## I'm here to help-

Kerry Strøm Senior Manager, Marine Operations

### +1 508 289 3938 kstrom@whoi.edu