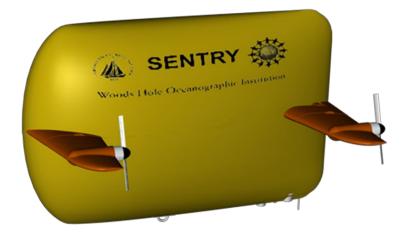

## 2024 Alvin, Jason & Sentry Operation Areas

172 *Sentry* days/ 6 Projects – 190 *Jason* days/ 8 Projects – 178 Alvin days/ 5 Projects

NDSF MATIONAL Deep submergence