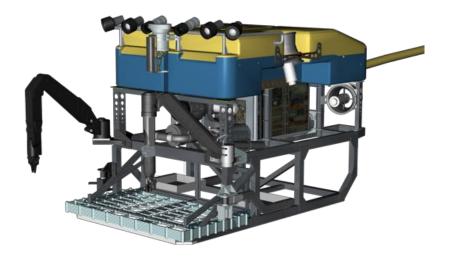

## 2024 Alvin, Jason & Sentry Operation Areas

172 *Sentry* days/ 6 Projects – 190 *Jason* days/ 8 Projects – 178 Alvin days/ 5 Projects

NDSF MATIONAL Deep submergence