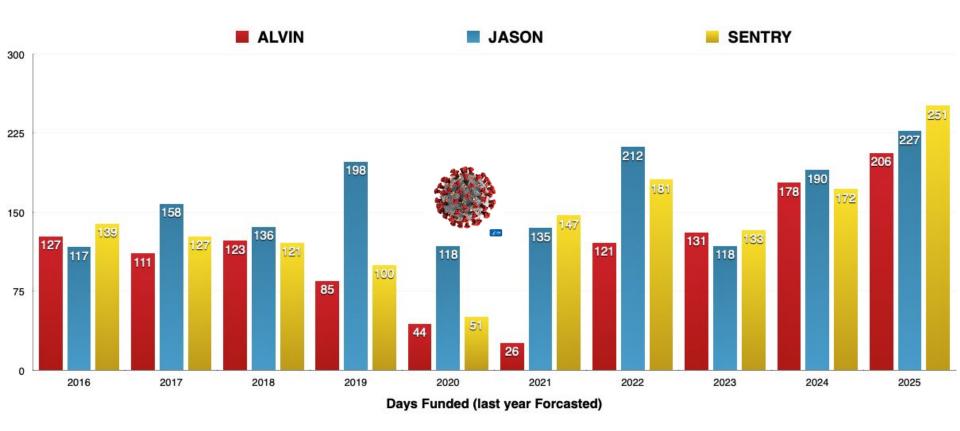

## 10 Year Overview

| <u>Alvin 2025</u>   |         | <u>Alvin 2026</u>  |    |
|---------------------|---------|--------------------|----|
| Funded              | 79      | Funded             | 0  |
| Pending             | 127     | Pending            | 29 |
|                     |         |                    |    |
| Total Days          | 206     | Total Days         | 29 |
| Projects            | 9       | Projects           | 1  |
| (All Alvin only red | quests) | (1 Alvin or Jason) |    |