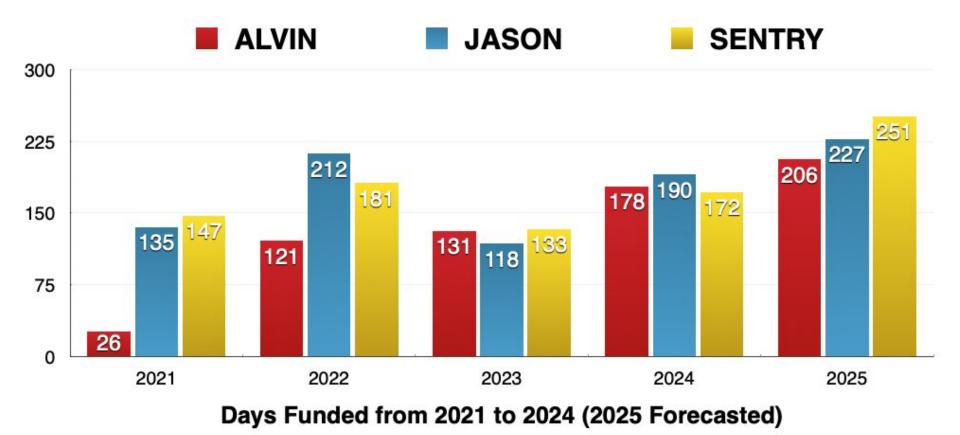

DEEP SUBMERGENCE SCHEDULING: 2024-2025 ALVIN / JASON / SENTRY

- Vehicle Overview
- Schedule Process
- Scheduling Tips

NORA

Observations

NDG E NATIONAL DEEP SUBMERGENCE

## 2024 Alvin, Jason & Sentry Operation Areas



172 *Sentry* days/ 6 Projects – 190 *Jason* days/ 8 Projects – 178 Alvin days/ 5 Projects

NDSF MATIONAL Deep submergence

## 5 Year Overview



NDSF BACILITY

## 10 Year Overview







| <u>Alvin 2025</u>   |         | <u>Alvin 2026</u>  |    |
|---------------------|---------|--------------------|----|
| Funded              | 79      | Funded             | 0  |
| Pending             | 127     | Pending            | 29 |
|                     |         |                    |    |
| Total Days          | 206     | Total Days         | 29 |
| Projects            | 9       | Projects           | 1  |
| (All Alvin only red | quests) | (1 Alvin or Jason) |    |





| <u>Jason 2025</u>         |     | <u>Jason 2026</u>         |
|---------------------------|-----|---------------------------|
| Funded                    | 136 | Funded 57                 |
| Pending                   | 91  | Pending 18                |
|