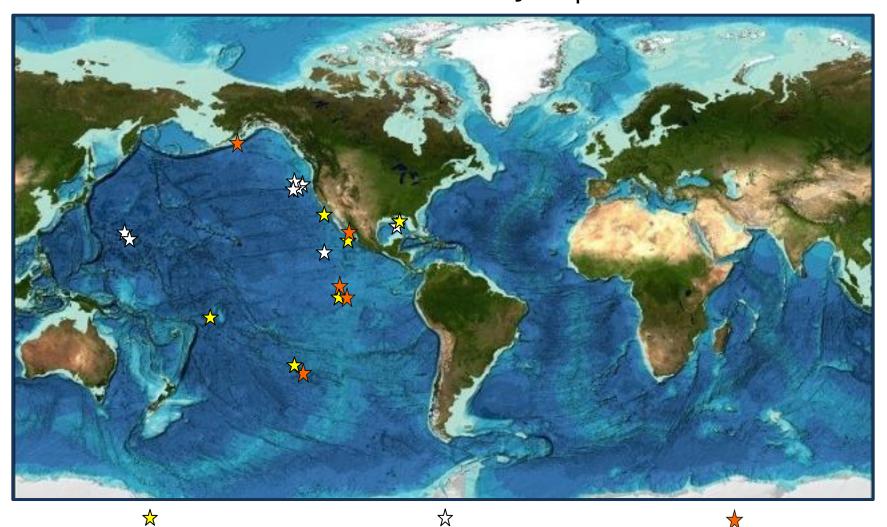

## 2024 Alvin, Jason & Sentry Operation Areas

172 *Sentry* days/ 6 Projects – 190 *Jason* days/ 8 Projects – 178 Alvin days/ 5 Projects

NDSF MATIONAL Deep submergence