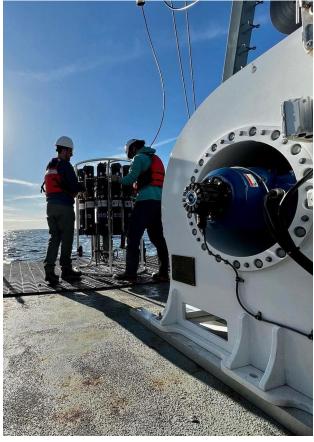

# New Shared-Use Ocean Instrumentation Systems

Mid-sized MOCNESS

A shared-use flow-through system of <u>Bi</u>ogeochemical <u>Optical Me</u>asurements (BiOMe)

#### **Profilers**

- CTD
- PAR
- F chla
- O<sub>2</sub>
- C-star
- NO<sub>3</sub>

#### Surface (Flow-through)

#### **CORE PACKAGE**

- Thermosalinograph
- F CDOM
- F chla
- C-star
- PIGI System (O<sub>2</sub>, N<sub>2</sub>)
- SUNA V2 (NO<sub>3</sub>)
- Biospherical (PAR)
- SeaFET (pH)