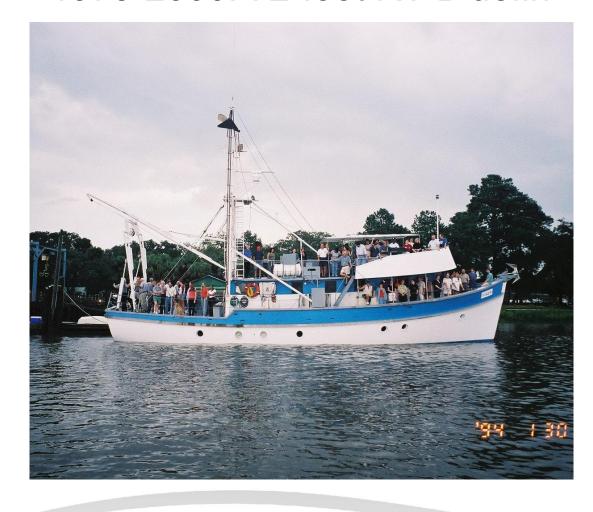

Skidaway Institute of Oceanography UNIVERSITY OF GEORGIA

Clark Alexander
Director









#### 1975-2000: 72-foot RV Bluefin



#### 2001-Present: 92-foot RV Savannah











# The Skidaway Institute serves as the hub for technologically advanced coastal and marine research and education in GA.

The Institute's primary goals are:

- Conduct leading-edge research on coastal and marine systems to further our understanding of marine and environmental processes
- Train tomorrow's scientists and citizens
- Serve as a trusted expert resource for state and federal management agencies

## Skidaway Institute Snapshot

- 10 resident faculty –
   UGA Marine Sciences
- 700 acre campus
- \$3.5M state budget;\$8.5M operating budget
- Home port for the 104'
   RV Savannah
- State-funded educational ship days

















### RV Savannah Mid-Life Refit

- Completed May 2024
- \$4.6M State, NSF, UGA
- New propulsion system