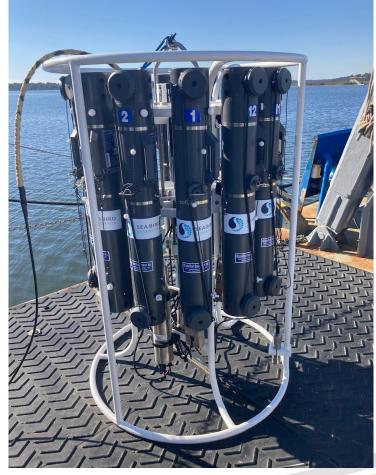

#### **Profilers**

- CTD
- PAR
- F chla
- O<sub>2</sub>
- C-star
- NO<sub>3</sub>