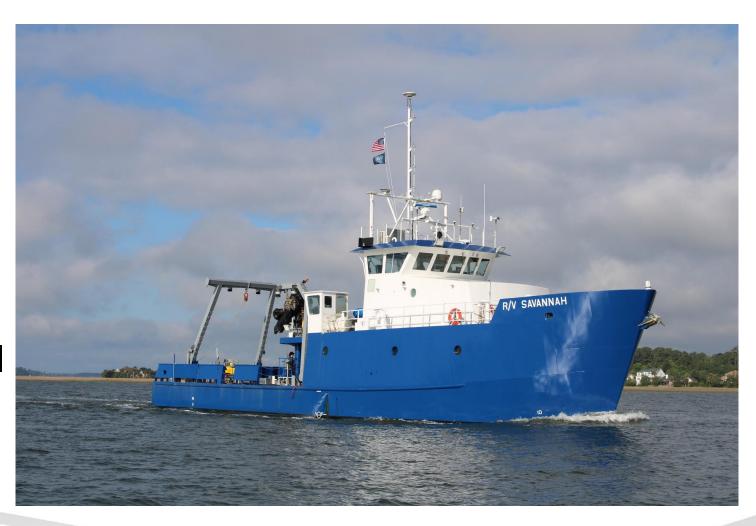

#### 2001-Present: 92-foot RV Savannah

## Skidaway Institute Snapshot

- 10 resident faculty –
   UGA Marine Sciences
- 700 acre campus
- \$3.5M state budget;\$8.5M operating budget
- Home port for the 104'
   RV Savannah
- State-funded educational ship days

### RV Savannah Mid-Life Refit

- Completed May 2024
- \$4.6M State, NSF, UGA
- New propulsion systems
- Higher A-frame
- New J-frame
- Renovated labs
- Additional 12 feet to vessel length