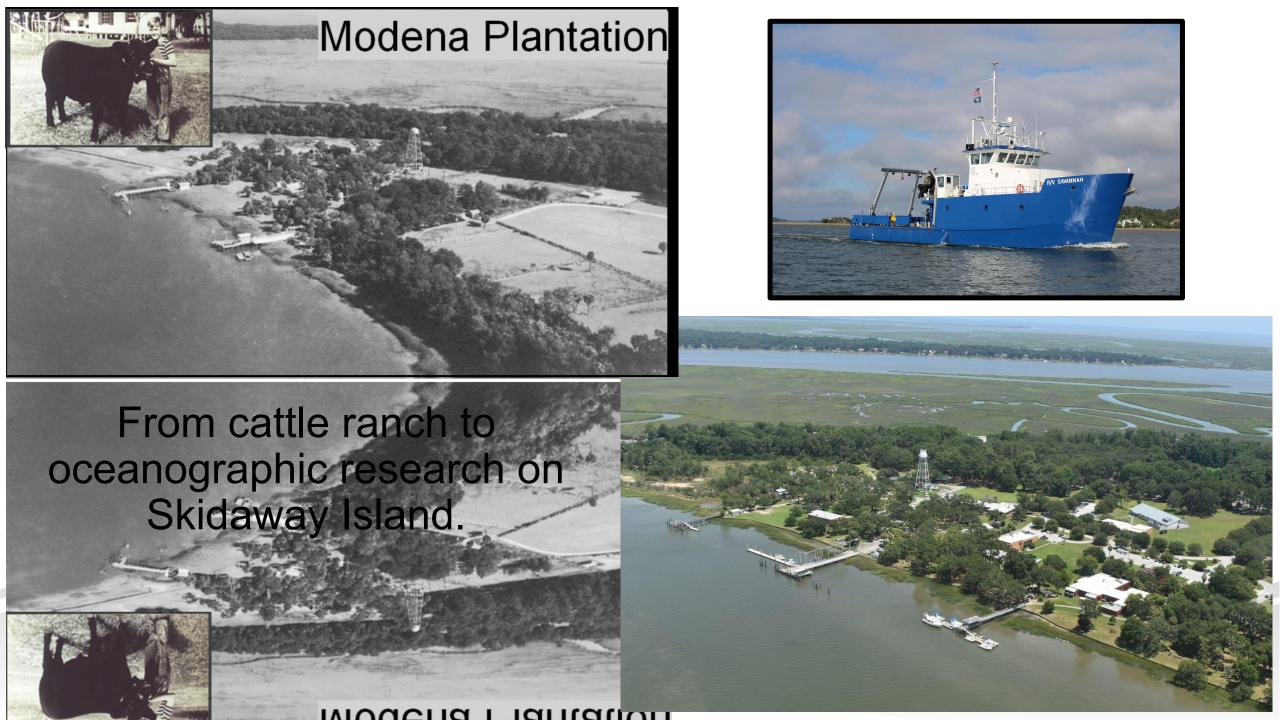

#### 2001-Present: 92-foot RV Savannah

## Skidaway Institute Snapshot

- 10 resident faculty –
   UGA Marine Sciences
- 700 acre campus
- \$3.5M state budget;\$8.5M operating budget
- Home port for the 104'
   RV Savannah
- State-funded educational ship days