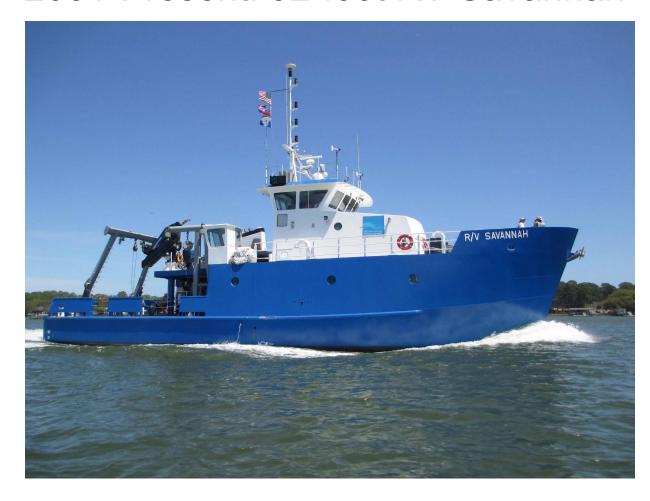

#### 2001-Present: 92-foot RV Savannah

### RV Savannah Mid-Life Refit

- Completed May 2024
- \$4.6M State, NSF, UGA
- New propulsion systems
- Higher A-frame
- New J-frame
- Renovated labs
- Additional 12 feet to vessel length