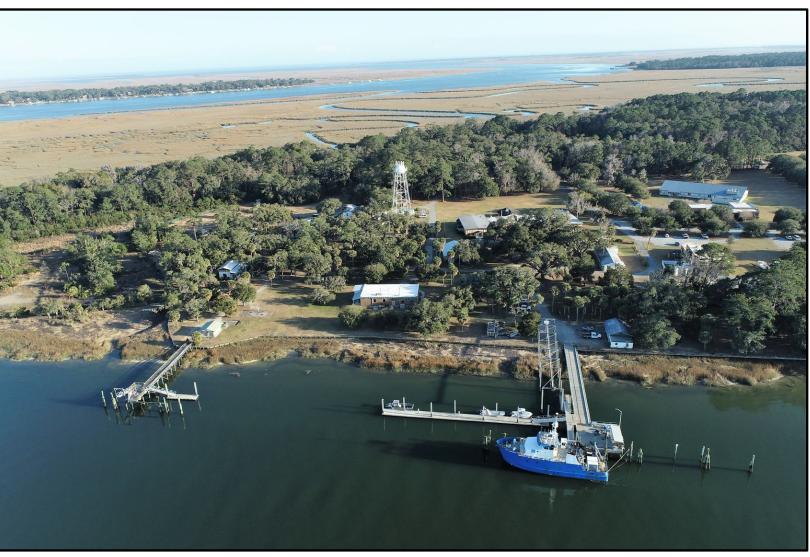

## Skidaway Institute Snapshot

- 10 resident faculty –
   UGA Marine Sciences
- 700 acre campus
- \$3.5M state budget;\$8.5M operating budget
- Home port for the 104'
   RV Savannah
- State-funded educational ship days