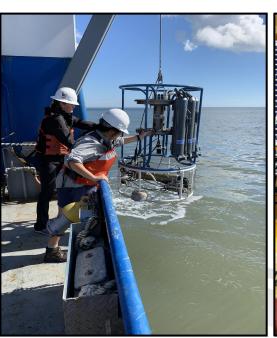

# New Shared-Use Ocean Instrumentation Systems

Mid-sized MOCNESS

A shared-use flow-through system of <u>Bi</u>ogeochemical <u>Optical Me</u>asurements (BiOMe)

#### **Profilers**

- CTD
- PAR
- F chla
- O<sub>2</sub>
- C-star
- NO<sub>3</sub>

#### Surface (Flow-through)

#### **CORE PACKAGE**

- Thermosalinograph
- F CDOM
- F chla
- C-star
- PIGI System (O<sub>2</sub>, N<sub>2</sub>)
- SUNA V2 (NO<sub>3</sub>)
- Biospherical (PAR)
- SeaFET (pH)