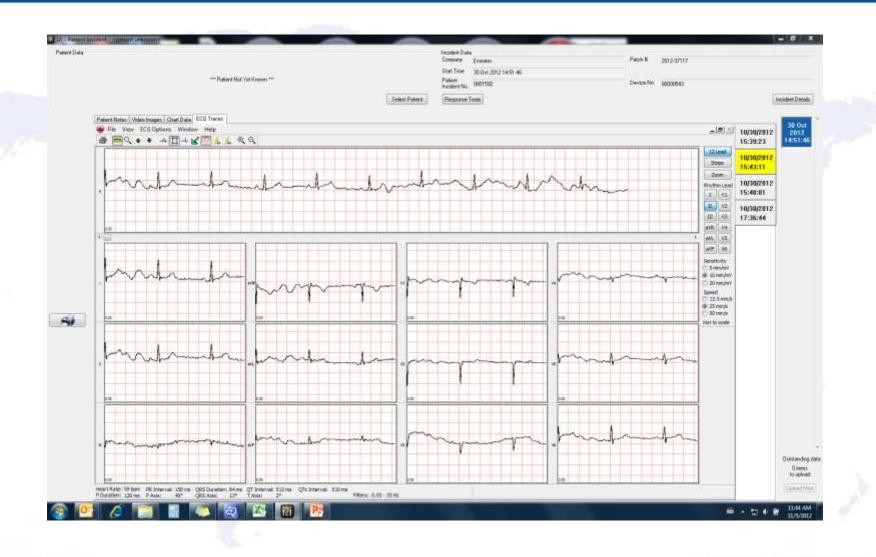

### Diagnostic quality EKG

www.medaire.com

EXPERT CARE, EVERYWHERE."

**MedAire** 

An International SOS Company