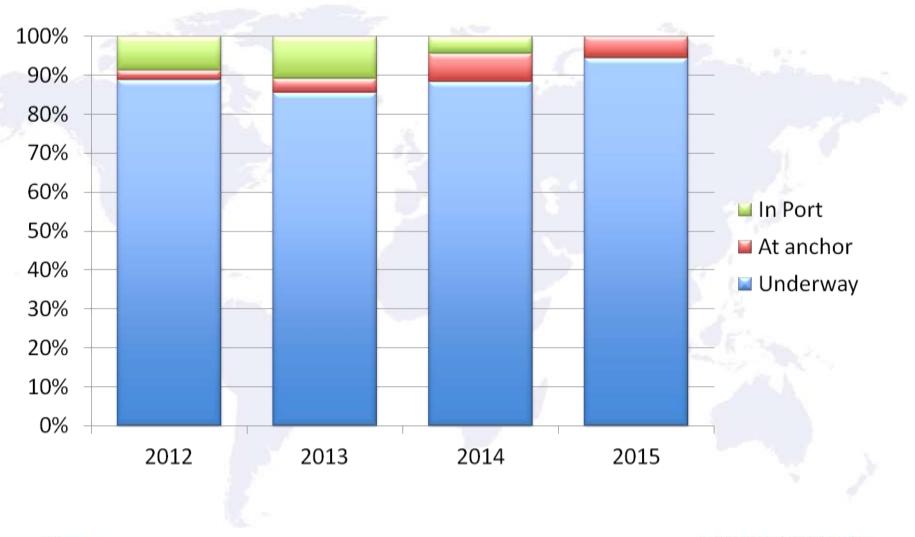

# Distribution of vessel situation per year

EXPERT CARE, EVERYWHERE."

**MedAire** 

An International SOS Company