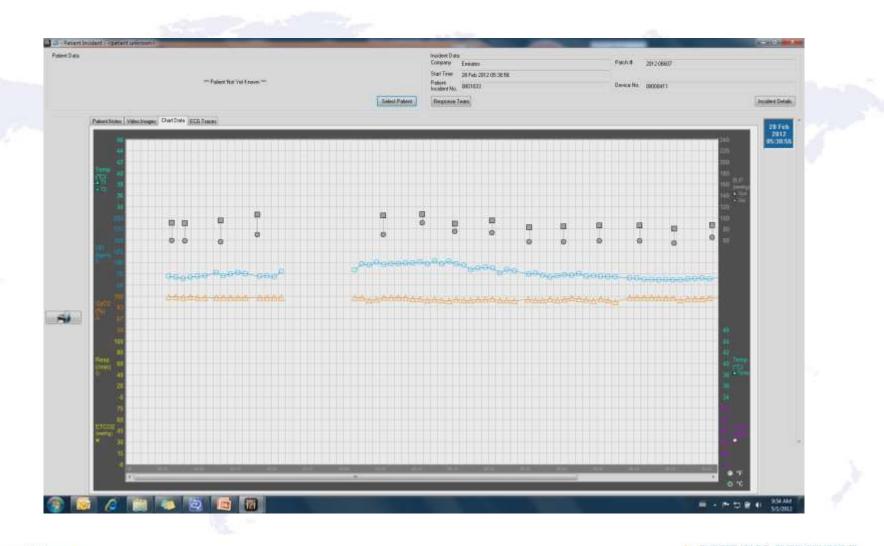

teresting cases



- Severe dehydration -> loss of consciousness, diverted to shore for ER evaluation.
- Fish spine to finger -> risk of Vibrio infection, can result in severe skin breakdown, and sepsis if untreated.
- Bells Palsy -> presents with stroke like symptoms.
- Acute coronary syndrome -> EKG obtained -> Diverted and hospitalized

# Thank you!!

ROGER REVELLE

EXPERT CARE, EVERYWHERE."

TEMPOS

3

11-----

F T03

0.8

**X N N N N** 

37.0

٦

#### Tempus



# Built for lay people



- Vital signs
  - BP
  - Pulse oximetry / pulse
  - Temperature
  - Capnometry
- Glucometry
- ECG
- Photo / Video



2012-37117 (2)





www.medaire.com

### Diagnostic quality EKG



www.medaire.com

EXPERT CARE, EVERYWHERE."

**MedAire** 

An International SOS Company

#### Tempus and Vital signs





www.medaire.com

#### Pictures





www.medaire.com

#### Tempus and research vessels



- User-friendly interface
  - Designed for the minimally trained non-medical professional
- Crucial information
  - Immediate
  - Follow-up
- Does not replace AEDs!!

# Activity per vessel (2012-2015 q1)





www.medaire.com

#### Disposition





www.medaire.com

# Dispositions (2013-2015 q1)





www.medaire.com

# Distribution of vessel situation per year



EXPERT CARE, EVERYWHERE."

**MedAire** 

An International SOS Company