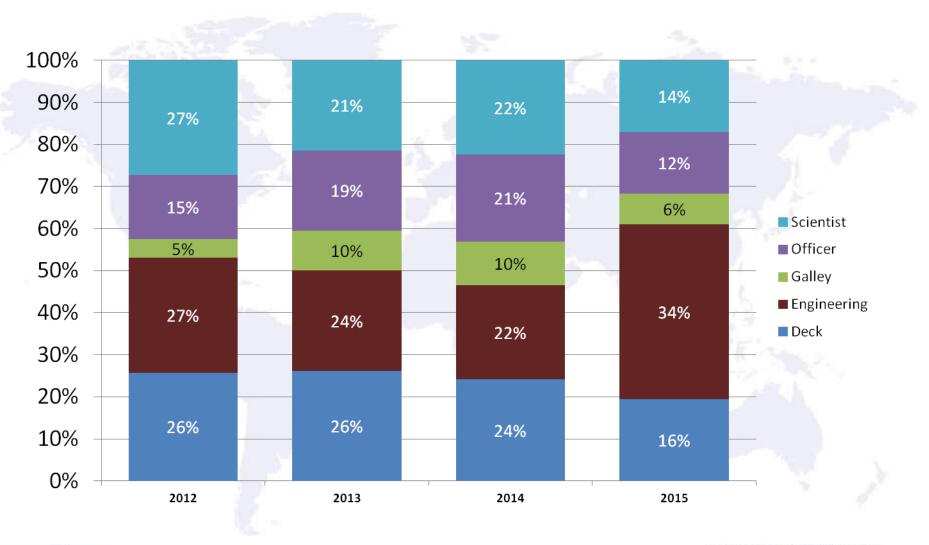

# Distribution of vessel situation per year

EXPERT CARE, EVERYWHERE."

**MedAire** 

An International SOS Company