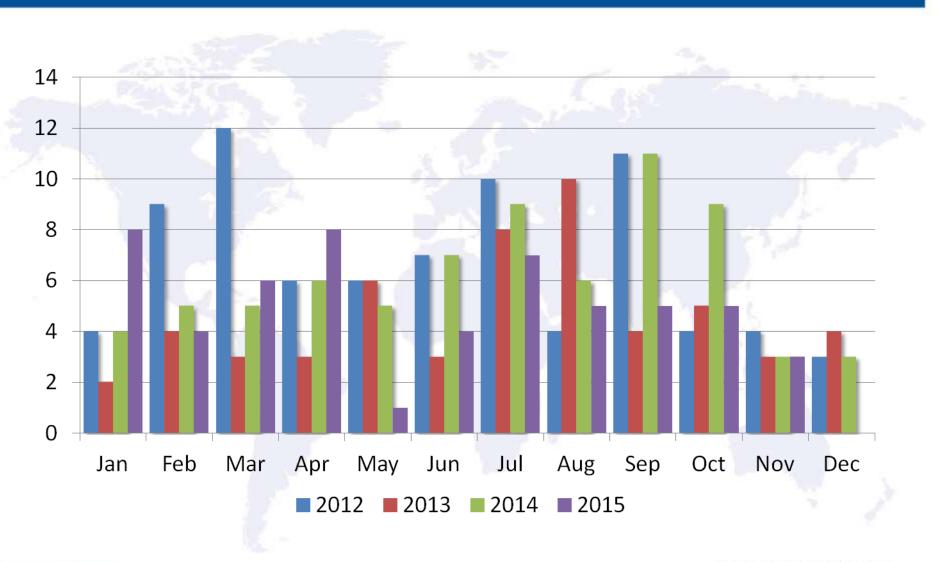

#### RVOC - 2016



### Call volume





www.medaire.com

#### Diagnostic categories comparison Yearly variation





www.medaire.com

#### Sector comparison By activity (2012- 2015 q1)





#### Diagnostic categories comparison by sector (2012- 2015 q1)





# Activity per vessel 2015





www.medaire.com

# Final dispositions (2015)





www.medaire.com

# Vessel situation (2015)





www.medaire.com

#### Interesting cases



- Severe dehydration -> loss of consciousness, diverted to shore for ER evaluation.
- Fish spine to finger -> risk of Vibrio infection, can result in severe skin breakdown, and sepsis if untreated.
- Bells Palsy -> presents with stroke like symptoms.
- Acute coronary syndrome -> EKG obtained -> Diverted and hospitalized

# Thank you!!

ROGER REVELLE

EXPERT CARE, EVERYWHERE."

TEMPOS

3

11-----

F T03