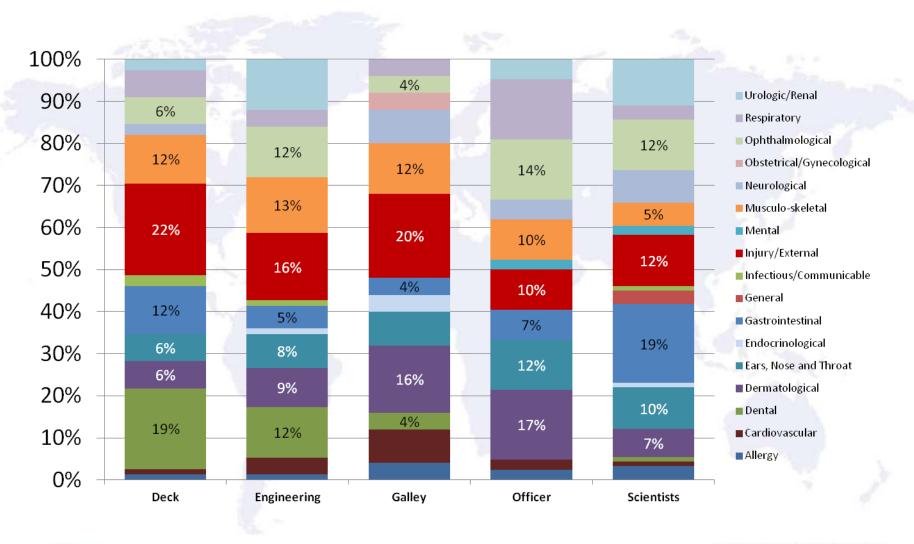

#### RVOC - 2016



### Call volume





www.medaire.com

#### Diagnostic categories comparison Yearly variation





www.medaire.com

#### Sector comparison By activity (2012- 2015 q1)





#### Diagnostic categories comparison by sector (2012- 2015 q1)





# Activity per vessel 2015





www.medaire.com

# Final dispositions (2015)





www.medaire.com

# Vessel situation (2015)





www.medaire.com

#### Interesting cases



- Severe dehydration -> loss of consciousness, diverted to shore for ER evaluation.
- Fish spine to finger -> risk of Vibrio infection, can result in severe skin breakdown, and sepsis if untreated.
- Bells Palsy -> presents with stroke like symptoms.
- Acute coronary syndrome -> EKG obtained -> Diverted and hospitalized

# Thank you!!

ROGER REVELLE

EXPERT CARE, EVERYWHERE."

TEMPOS

3

11-----

F T03

0.8

**X N N N N** 

37.0

٦

#### Tempus



# Built for lay people



- Vital signs
  - BP
  - Pulse oximetry / pulse
  - Temperature
  - Capnometry
- Glucometry
- ECG
- Photo / Video



2012-37117 (2)





www.medair