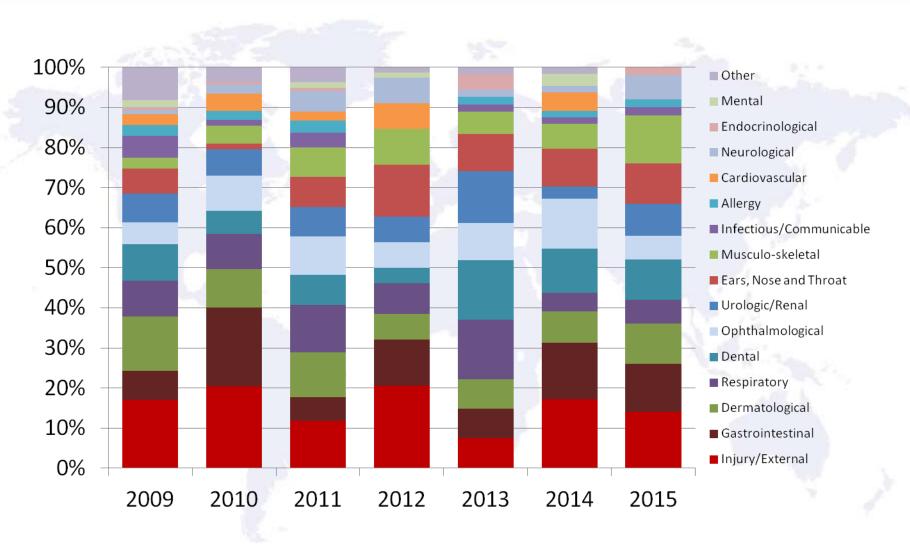

#### RVOC - 2016



### Call volume





www.medaire.com

#### Diagnostic categories comparison Yearly variation





www.medaire.com

#### Sector comparison By activity (2012- 2015 q1)





#### Diagnostic categories comparison by sector (2012- 2015 q1)





# Activity per vessel 2015





www.medaire.com

# Final dispositions (2015)





www.medaire.com

# Vessel situation (2015)





www.medaire.com

#### Interesting cases



- Severe dehydration -> loss of consciousness, diverted to shore for ER evaluation.
- Fish spine to finger -> risk of Vibrio infection, can result in severe skin breakdown, and sepsis if untreated.
- Bells Palsy -> presents with stroke like symptoms.
- Acute coronary syndrome -> EKG obtained -> Diverted and hospitalized

# Thank you!!

ROGER REVELLE

EXPERT CARE, EVERYWHERE."

TEMPOS

3

11-----

F T03

0.8

**X N N N N** 

37.0

٦

#### Tempus



# Built for lay people



- Vit