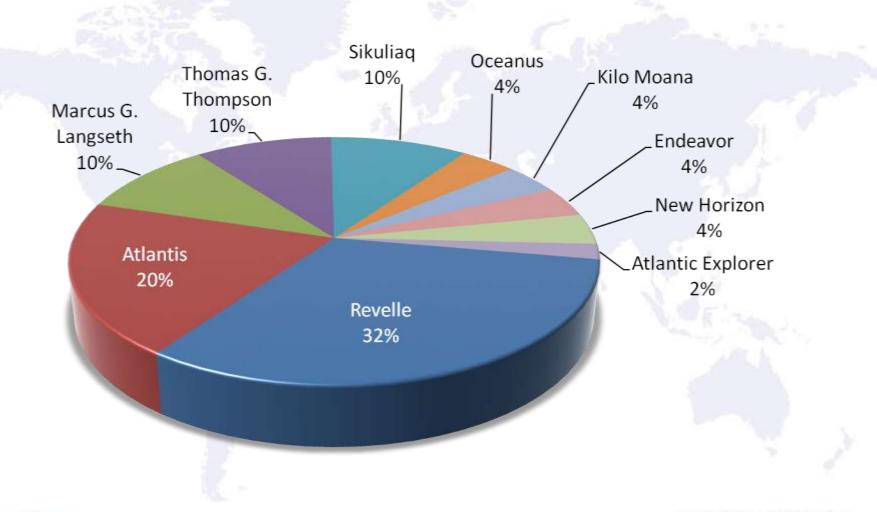

# Activity per vessel 2015

www.medaire.com

# Activity per vessel (2012-2015 q1)

www.medaire.com