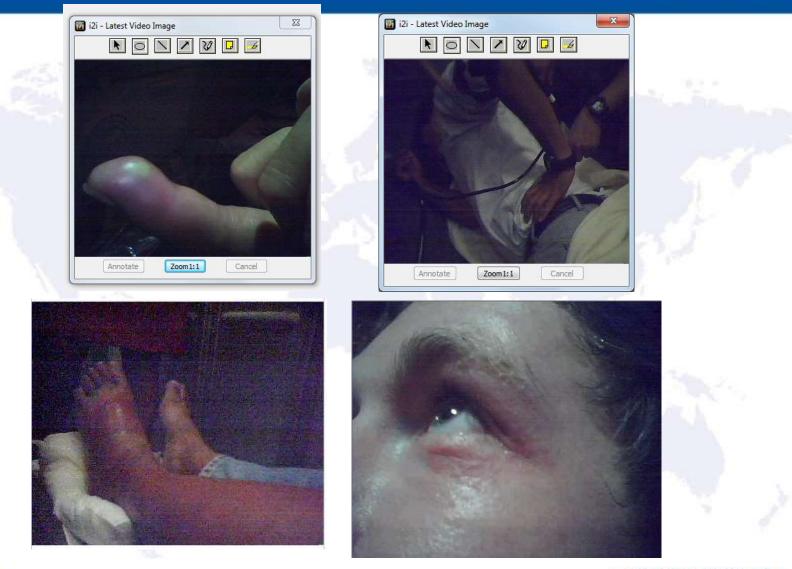

ion -> loss of consciousness, diverted to shore for ER evaluation.
- Fish spine to finger -> risk of Vibrio infection, can result in severe skin breakdown, and sepsis if untreated.
- Bells Palsy -> presents with stroke like symptoms.
- Acute coronary syndrome -> EKG obtained -> Diverted and hospitalized

# Thank you!!

ROGER REVELLE

EXPERT CARE, EVERYWHERE."

TEMPOS

3

11-----

F T03

0.8

**X N N N N** 

37.0

٦

#### Tempus



# Built for lay people



- Vital signs
  - BP
  - Pulse oximetry / pulse
  - Temperature
  - Capnometry
- Glucometry
- ECG
- Photo / Video



2012-37117 (2)





www.medaire.com

### Diagnostic quality EKG



www.medaire.com

EXPERT CARE, EVERYWHERE."

**MedAire** 

An International SOS Company

#### Tempus and Vital signs





www.medaire.com

#### Pictures





www.medaire.com

#### Tempus and research vessels



- User-friendly interface
  - Designed for the minimally trained non-medical professional
- Crucial information
  - Immediate
  - Follow-up
- Does not replace AEDs!!

# Activity per vessel (2012-2015 q1)





www.medaire.com

#### Disposition





www.medaire.com

# Dispositions (2013-2015 q1)





www.medaire.com

# Distribution of vessel situation per year



EXPERT CARE, EVERYWHERE."

**MedAire** 

An International SOS Company