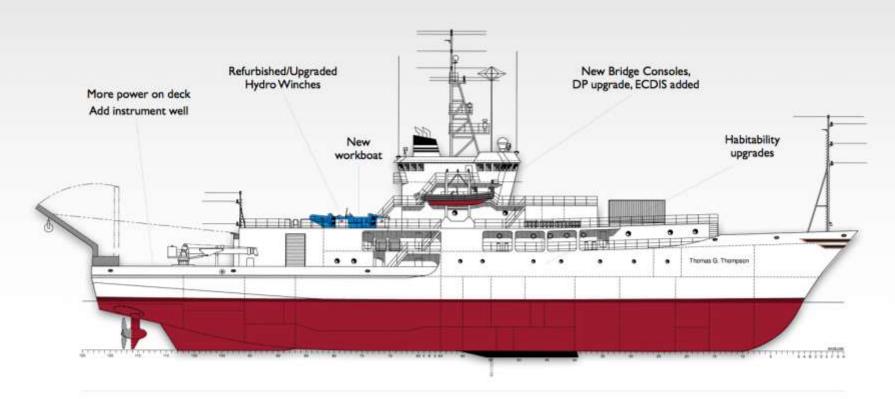

# Thompson Mid-life Refit

Service Life Extension

#### RE-POWERING

- new engines
- alternators
- switchgear
- drives
- alarm/monitoring
- controls

## **ENGINEERING SYSTEMS UPGRADES**

- A/C Plant replacement
- Firefighting systems upgrades
- RO Watermaker replacement
- Sewage system upgrades

## SCIENCE SENSOR UPGRADES

- EM-302 upgrade
- Add 300 Hz ADCP

#### LAB SPACE IMPROVEMENTS

- Lab Lighting/Decks/Ventilation
- Remove Hydro-sweep