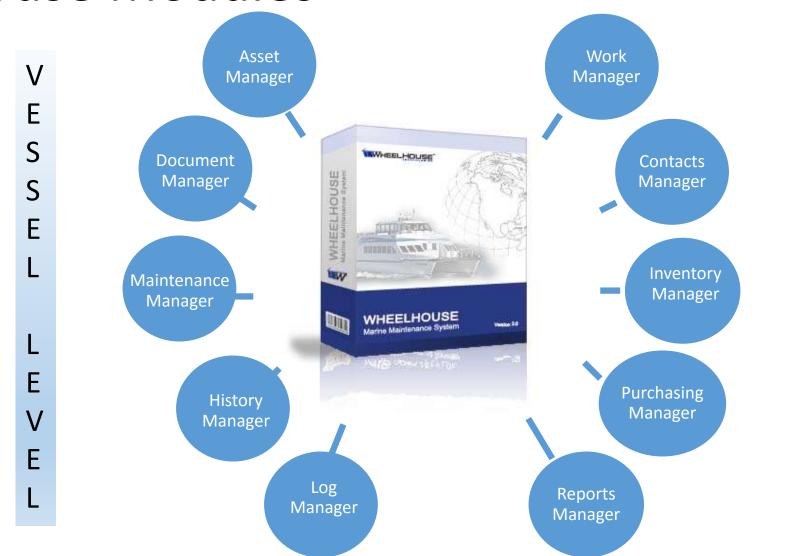

Presented By:

Craig Parkhurst - Vice President & General Manager

978-562-5211 - www.WheelHouseTech.com



E

### WheelHouse Modules





# Architecture



Cloud Server – w/ Cloud Block Storage Industrial Grade Hosting Facility (Rackspace)

















#### Plan/Record Maintenance





Date: Apr - 20 - 2016



Vessel: Sikuliaq



#### PM1 - Monthly Maintenance

System: Black Water

Equipment: Pump, Sewage Transfer 593-01-00001

Task ID: PM1

Operation: Monthly Maintenance

Alerts: On

Start Date: 04-19-16

Linked To:

Frequency: Monthly

Procedure: See owners manual for detailed procedures and observe all notes, cautions, and warnings. 1. Inspect pump for

proper operation. 2. Inspect shaft seal. 3. Record discharge pressure during operation.

Special Tools:

Vessel Parts Required:

| Part No | Part Name | In Stock |
|---------|-----------|----------|
|         |           |          |

No recommended parts for this