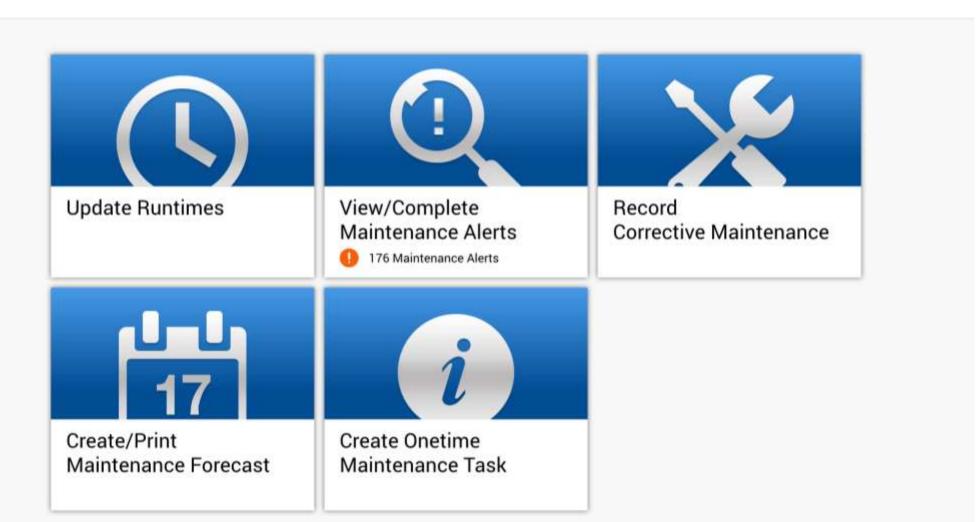

Presented By:

Craig Parkhurst - Vice President & General Manager

978-562-5211 - www.WheelHouseTech.com



E

### WheelHouse Modules





# Architecture



Cloud Server – w/ Cloud Block Storage Industrial Grade Hosting Facility (Rackspace)

















#### Plan/Record Maintenance





Date: Apr - 20 - 2016



Vessel: Sikuliaq



#### PM1 - Monthly Maintenance

System: Black Water

Equipment: Pump, Sewage Transfer 593-01-00001

Task ID: PM1

Operation: Monthly Maintenance

Alerts: On

Start Date: 04-19-16

Linked To:

Frequency: Monthly

Procedure: See owners manual for detailed procedures and observe all notes, cautions, and warnings. 1. Inspect pump for

proper operation. 2. Inspect shaft seal. 3. Record discharge pressure during operation.

Special Tools:

Vessel Parts Required:

| Part No | Part Name | In Stock |
|---------|-----------|----------|
|         |           |          |

No recommended parts for this task

Group: 3 A/E

Support Documents: Installation, Operation and Maintenance Manual



### Vessel

| Drawings