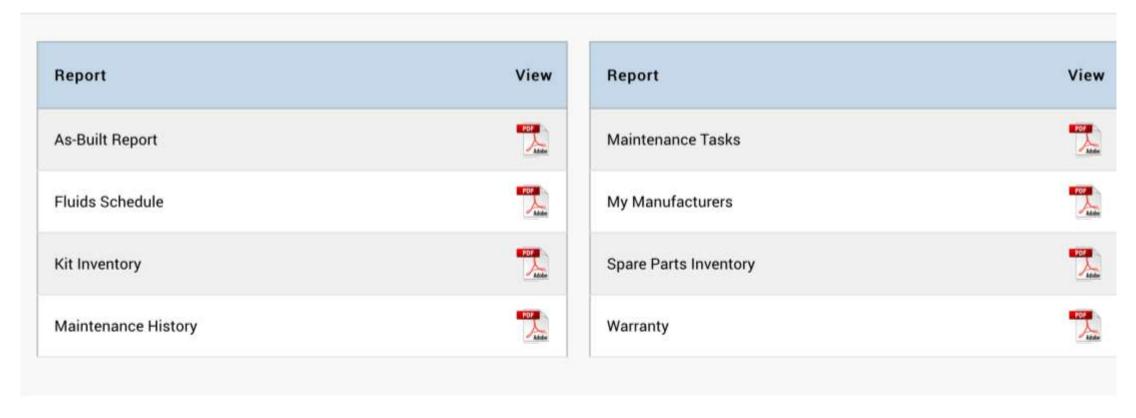

drew  |
| 0650-247-01-Z-Drive Propulsors Arrangement and Details         |                             |                   | 1,735 kb               | POF Agents |
| 0650-256-01 Sea                                                | water System Diagram Rev (A | )                 | 716 kb                 | PO Adeba   |
| Compartment Listings by Location                               |                             |                   | 18 kb                  | Adulte     |
| Copy of Master-Equipment-list                                  |                             | 22 kb             | X III                  |            |
| DAAK013710-SH01-G Lubrication System Diagram                   |                             |                   | 294 kb                 | Adobe:     |



#### Reports



Reports are generated when vessel data is synchronized.



## App Utilization & Limitations

- Storage & Synchronizing
- System Back-up
- Sync Management
  - User Access
  - Conflict Control



Your application was last synced with the master server on:

4/20/16 7:11 AM (EDT)

SYNC NOW

CANCEL



# Implementation

- WheelHouse Account
- Active Alerts
- Technology
- Personnel
- Support





### Thank You